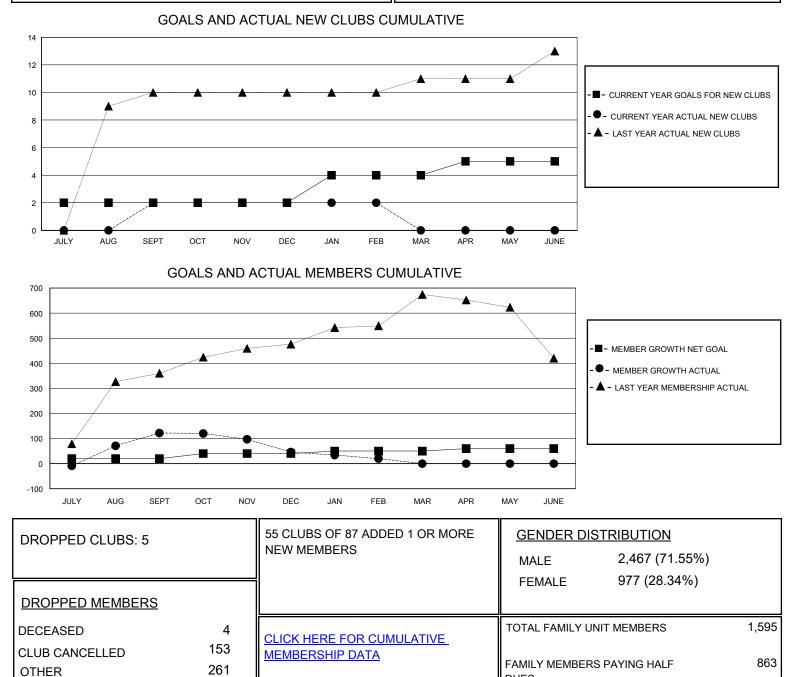

## MONTHLY MEMBERSHIP PROGRESS REPORT

District 320 A

Results as of: 2/29/2024

| GMT:                  |               |           |               |                       |                        |                         | GMT CA                                             |
|-----------------------|---------------|-----------|---------------|-----------------------|------------------------|-------------------------|----------------------------------------------------|
| Clubs                 |               |           |               | Members               |                        |                         |                                                    |
| RESULTS FOR 2023-2024 |               |           |               | RESULTS FOR 2023-2024 |                        |                         |                                                    |
| QUARTER               | NEW CLUB GOAL | NEW CLUBS | DROPPED CLUBS | QUARTER MEM           | BER GROWTH NET<br>GOAL | MEMBER GROWTH<br>ACTUAL | DROPPED<br>MEMBERS ACTUAL<br>(including transfers) |
| JULY/AUG/SEPT         | 2             | 2         | 2             | JULY/AUG/SEPT         | 20                     | 263                     | 131                                                |
| OCT/NOV/DEC           | 0             | 0         | 2             | OCT/NOV/DEC           | 20                     | 169                     | 228                                                |
| JAN/FEB/MAR           | 2             | 0         | 1             | JAN/FEB/MAR           | 10                     | 46                      | 59                                                 |
| APR/MAY/JUNE          | 1             | 0         | 0             | APR/MAY/JUNE          | 10                     | 0                       | 0                                                  |